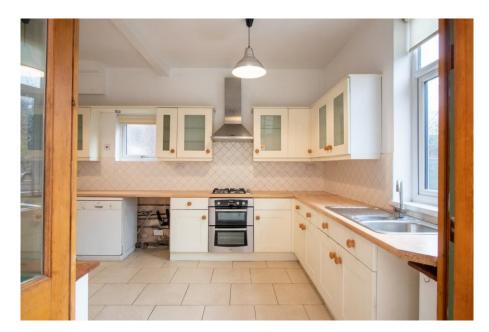

## 148 Edward Road, West Bridgford, NG2 5GF

A substantial detached period home with a large rear garden that backs onto Bridgford Park and is only a few minutes walk from Central Avenue. The property enjoys generous proportioned rooms and high ceilings with the footprint of a four bed and offers huge potential to extend subject to planning. An impressive sized entrance hall leads to three reception rooms and a breakfast kitchen. There is a downstairs wc. Upstairs there are three bedrooms, one with en-suite and a shower room. Driveway parking for two cars. No upward chain.

## **Accommodation & Amenities**

- Substantial Detached Period Home
- Backing onto Bridgford Park
- A Few Minutes' Walk to Central Avenue
- Driveway Parking for Two Cars
- Well Proportioned Rooms with High Ceilings
- Huge Potential to Extend Subject to Planning
- Large Rear Garden Adjoining Bridgford Park
- Gas Central Heating & Double Glazing
- · No Upward Chain