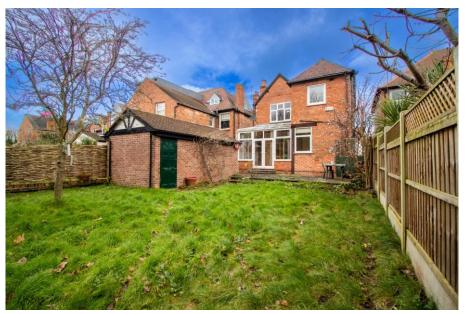

## 148 Edward Road, West Bridgford, NG2 5GF

A substantial detached period home with a large rear garden that backs onto Bridgford Park and is only a few minutes walk from Central Avenue. The property enjoys generous proportioned rooms and high ceilings with the footprint of a four bed and offers huge potential to extend subject to planning. An impressive sized entrance hall leads to three reception rooms and a breakfast kitchen. There is a downstairs wc. Upstairs there are three bedrooms, one with en-suite and a shower room. Driveway parking for two cars. No upward chain.

## **Accommodation & Amenities**

- Substantial Detached Period Home
- Backing onto Bridgford Park
- A Few Minutes' Walk to Central Avenue
- Driveway Parking for Two Cars
- Well Proportioned Rooms with High Ceilings
- Huge Potential to Extend Subject to Planning
- Large Rear Garden Adjoining Bridgford Park
- Gas Central Heating & Double Glazing
- · No Upward Chain