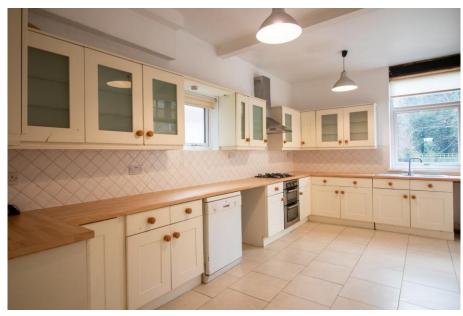

## 148 Edward Road, West Bridgford, NG2 5GF

A substantial detached period home with a large rear garden that backs onto Bridgford Park and is only a few minutes walk from Central Avenue. The property enjoys generous proportioned rooms and high ceilings with the footprint of a four bed and offers huge potential to extend subject to planning. An impressive sized entrance hall leads to three reception rooms and a breakfast kitchen. There is a downstairs wc. Upstairs there are three bedrooms, one with en-suite and a shower room. Driveway parking for two cars. No upward chain.

## **Accommodation & Amenities**

- Substantial Detached Period Home
- Backing onto Bridgford Park
- A Few Minutes' Walk to Central Avenue
- Driveway Parking for Two Cars
- Well Proportioned Rooms with High Ceilings
- Huge Potential to Extend Subject to Planning
- Large Rear Garden Adjoining Bridgford Park
- Gas Central Heating & Double Glazing
- · No Upward Chain