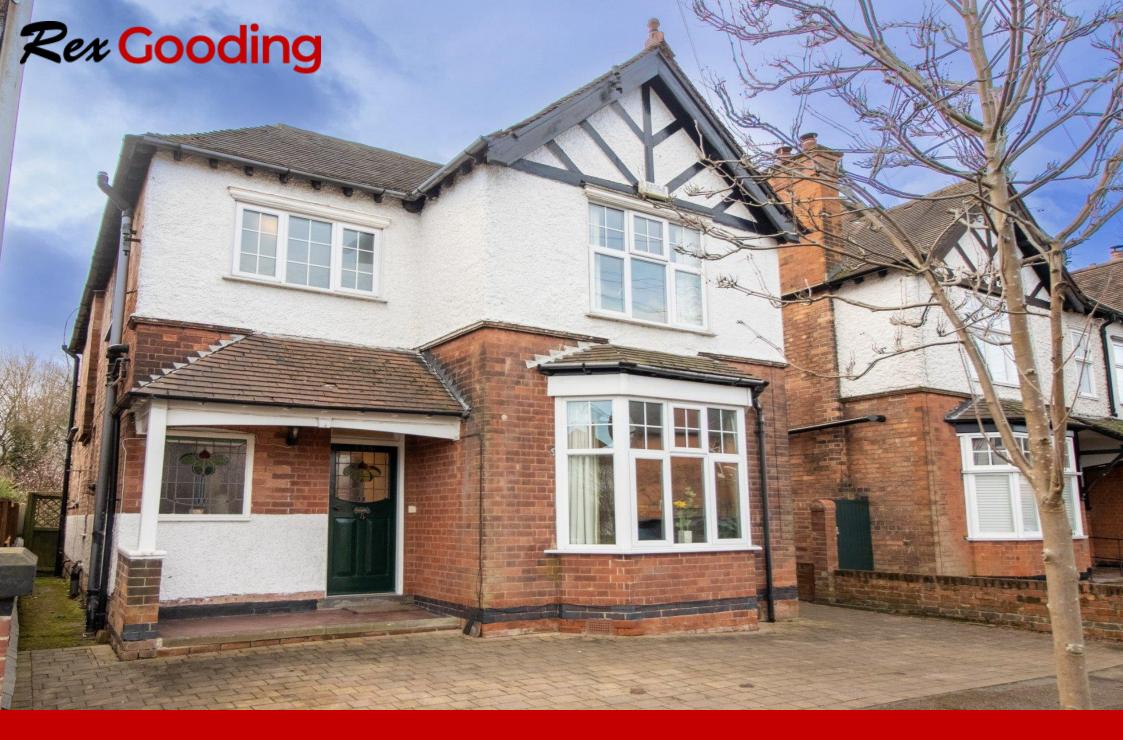

148 Edward Road, West Bridgford, NG2 5GF

Guide Price: £649,000

## 148 Edward Road, West Bridgford, NG2 5GF

A substantial detached period home with a large rear garden that backs onto Bridgford Park and is only a few minutes walk from Central Avenue. The property enjoys generous proportioned rooms and high ceilings with the footprint of a four bed and offers huge potential to extend subject to planning. An impressive sized entrance hall leads to three reception rooms and a breakfast kitchen. There is a downstairs wc. Upstairs there are three bedrooms, one with en-suite and a shower room. Driveway parking for two cars. No upward chain.

## **Accommodation & Amenities**

- Substantial Detached Period Home
- Backing onto Bridgford Park
- A Few Minutes' Walk to Central Avenue
- Driveway Parking for Two Cars
- Well Proportioned Rooms with High Ceilings
- Huge Potential to Extend Subject to Planning
- Large Rear Garden Adjoining Bridgford Park
- Gas Central Heating & Double Glazing
- · No Upward Chain