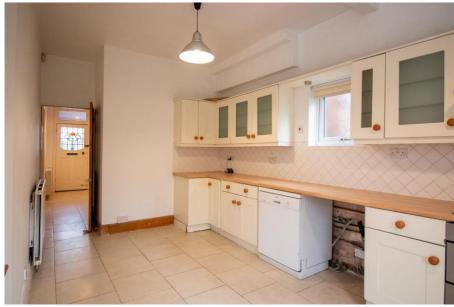

## 148 Edward Road, West Bridgford, NG2 5GF

A substantial detached period home with a large rear garden that backs onto Bridgford Park and is only a few minutes walk from Central Avenue. The property enjoys generous proportioned rooms and high ceilings with the footprint of a four bed and offers huge potential to extend subject to planning. An impressive sized entrance hall leads to three reception rooms and a breakfast kitchen. There is a downstairs wc. Upstairs there are three bedrooms, one with en-suite and a shower room. Driveway parking for two cars. No upward chain.

## **Accommodation & Amenities**

- Substantial Detached Period Home
- Backing onto Bridgford Park
- A Few Minutes' Walk to Central Avenue
- Driveway Parking for Two Cars
- Well Proportioned Rooms with High Ceilings
- Huge Potential to Extend Subject to Planning
- Large Rear Garden Adjoining Bridgford Park
- Gas Central Heating & Double Glazing
- · No Upward Chain