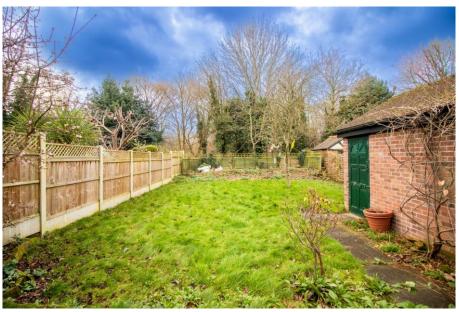

## 148 Edward Road, West Bridgford, NG2 5GF

A substantial detached period home with a large rear garden that backs onto Bridgford Park and is only a few minutes walk from Central Avenue. The property enjoys generous proportioned rooms and high ceilings with the footprint of a four bed and offers huge potential to extend subject to planning. An impressive sized entrance hall leads to three reception rooms and a breakfast kitchen. There is a downstairs wc. Upstairs there are three bedrooms, one with en-suite and a shower room. Driveway parking for two cars. No upward chain.

## **Accommodation & Amenities**

- Substantial Detached Period Home
- Backing onto Bridgford Park
- A Few Minutes' Walk to Central Avenue
- Driveway Parking for Two Cars
- Well Proportioned Rooms with High Ceilings
- Huge Potential to Extend Subject to Planning
- Large Rear Garden Adjoining Bridgford Park
- Gas Central Heating & Double Glazing
- · No Upward Chain