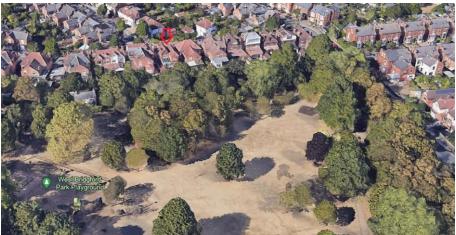

## 148 Edward Road, West Bridgford, NG2 5GF

A substantial detached period home with a large rear garden that backs onto Bridgford Park and is only a few minutes walk from Central Avenue. The property enjoys generous proportioned rooms and high ceilings with the footprint of a four bed and offers huge potential to extend subject to planning. An impressive sized entrance hall leads to three reception rooms and a breakfast kitchen. There is a downstairs wc. Upstairs there are three bedrooms, one with en-suite and a shower room. Driveway parking for two cars. No upward chain.

## **Accommodation & Amenities**

- Substantial Detached Period Home
- Backing onto Bridgford Park
- A Few Minutes' Walk to Central Avenue
- Driveway Parking for Two Cars
- Well Proportioned Rooms with High Ceilings
- Huge Potential to Extend Subject to Planning
- Large Rear Garden Adjoining Bridgford Park
- Gas Central Heating & Double Glazing
- · No Upward Chain