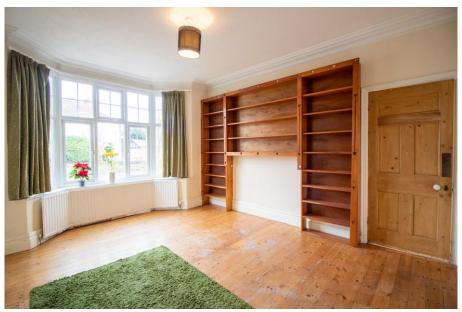

## 148 Edward Road, West Bridgford, NG2 5GF

A substantial detached period home with a large rear garden that backs onto Bridgford Park and is only a few minutes walk from Central Avenue. The property enjoys generous proportioned rooms and high ceilings with the footprint of a four bed and offers huge potential to extend subject to planning. An impressive sized entrance hall leads to three reception rooms and a breakfast kitchen. There is a downstairs wc. Upstairs there are three bedrooms, one with en-suite and a shower room. Driveway parking for two cars. No upward chain.

## **Accommodation & Amenities**

- Substantial Detached Period Home
- Backing onto Bridgford Park
- A Few Minutes' Walk to Central Avenue
- Driveway Parking for Two Cars
- Well Proportioned Rooms with High Ceilings
- Huge Potential to Extend Subject to Planning
- Large Rear Garden Adjoining Bridgford Park
- Gas Central Heating & Double Glazing
- · No Upward Chain