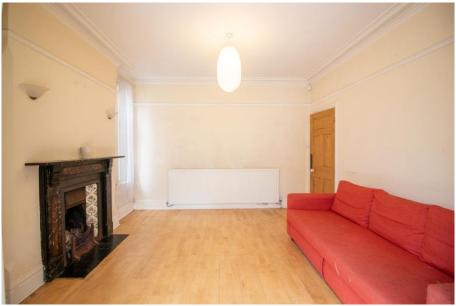

## 148 Edward Road, West Bridgford, NG2 5GF

A substantial detached period home with a large rear garden that backs onto Bridgford Park and is only a few minutes walk from Central Avenue. The property enjoys generous proportioned rooms and high ceilings with the footprint of a four bed and offers huge potential to extend subject to planning. An impressive sized entrance hall leads to three reception rooms and a breakfast kitchen. There is a downstairs wc. Upstairs there are three bedrooms, one with en-suite and a shower room. Driveway parking for two cars. No upward chain.

## **Accommodation & Amenities**

- Substantial Detached Period Home
- Backing onto Bridgford Park
- A Few Minutes' Walk to Central Avenue
- Driveway Parking for Two Cars
- Well Proportioned Rooms with High Ceilings
- Huge Potential to Extend Subject to Planning
- Large Rear Garden Adjoining Bridgford Park
- Gas Central Heating & Double Glazing
- · No Upward Chain