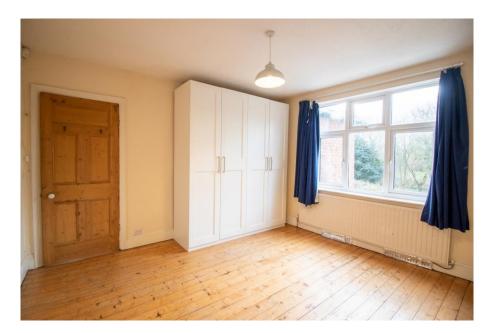

## 148 Edward Road, West Bridgford, NG2 5GF

A substantial detached period home with a large rear garden that backs onto Bridgford Park and is only a few minutes walk from Central Avenue. The property enjoys generous proportioned rooms and high ceilings with the footprint of a four bed and offers huge potential to extend subject to planning. An impressive sized entrance hall leads to three reception rooms and a breakfast kitchen. There is a downstairs wc. Upstairs there are three bedrooms, one with en-suite and a shower room. Driveway parking for two cars. No upward chain.

## **Accommodation & Amenities**

- Substantial Detached Period Home
- Backing onto Bridgford Park
- A Few Minutes' Walk to Central Avenue
- Driveway Parking for Two Cars
- Well Proportioned Rooms with High Ceilings
- Huge Potential to Extend Subject to Planning
- Large Rear Garden Adjoining Bridgford Park
- Gas Central Heating & Double Glazing
- · No Upward Chain

BEDROOM
12:3" x 95"
3.73m x 2.86m

WARDFOSE

BEDROOM
13'6" x 12:8"
4.11m x 3.86m

BEDROOM
13'6" x 12:8"
4.11m x 3.86m

BEDROOM
14'2" x 12:8"
4.33m x 3.86m

1ST FLOOR

682 sq.ft. (63.4 sq.m.) approx.

TOTAL FLOOR AREA: 1516 sq.ft. (140.9 sq.m.) approx.