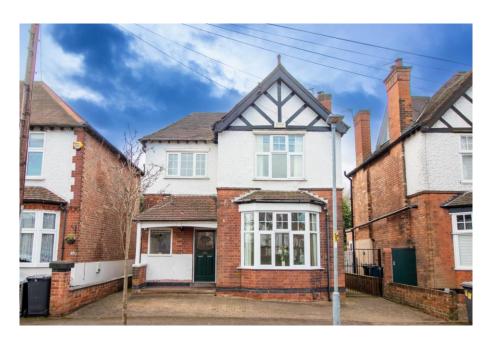

## 148 Edward Road, West Bridgford, NG2 5GF

A substantial detached period home with a large rear garden that backs onto Bridgford Park and is only a few minutes walk from Central Avenue. The property enjoys generous proportioned rooms and high ceilings with the footprint of a four bed and offers huge potential to extend subject to planning. An impressive sized entrance hall leads to three reception rooms and a breakfast kitchen. There is a downstairs wc. Upstairs there are three bedrooms, one with en-suite and a shower room. Driveway parking for two cars. No upward chain.

## **Accommodation & Amenities**

- Substantial Detached Period Home
- Backing onto Bridgford Park
- A Few Minutes' Walk to Central Avenue
- Driveway Parking for Two Cars
- Well Proportioned Rooms with High Ceilings
- Huge Potential to Extend Subject to Planning
- Large Rear Garden Adjoining Bridgford Park
- Gas Central Heating & Double Glazing
- · No Upward Chain