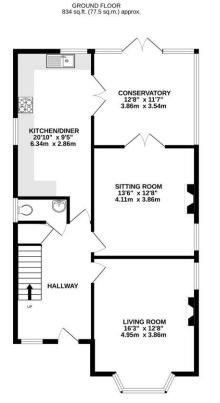

## 148 Edward Road, West Bridgford, NG2 5GF

A substantial detached period home with a large rear garden that backs onto Bridgford Park and is only a few minutes walk from Central Avenue. The property enjoys generous proportioned rooms and high ceilings with the footprint of a four bed and offers huge potential to extend subject to planning. An impressive sized entrance hall leads to three reception rooms and a breakfast kitchen. There is a downstairs wc. Upstairs there are three bedrooms, one with en-suite and a shower room. Driveway parking for two cars. No upward chain.

BEDROOM
12:3" x 95"
3.73m x 2.86m

WARDFOSE

BEDROOM
13'6" x 12:8"
4.11m x 3.86m

BEDROOM
13'6" x 12:8"
4.11m x 3.86m

BEDROOM
14'2" x 12:8"
4.33m x 3.86m

1ST FLOOR

682 sq.ft. (63.4 sq.m.) approx.

TOTAL FLOOR AREA: 1516 sq.ft. (140.9 sq.m.) approx.