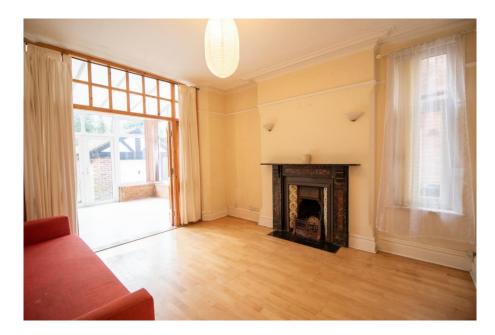

## 148 Edward Road, West Bridgford, NG2 5GF

A substantial detached period home with a large rear garden that backs onto Bridgford Park and is only a few minutes walk from Central Avenue. The property enjoys generous proportioned rooms and high ceilings with the footprint of a four bed and offers huge potential to extend subject to planning. An impressive sized entrance hall leads to three reception rooms and a breakfast kitchen. There is a downstairs wc. Upstairs there are three bedrooms, one with en-suite and a shower room. Driveway parking for two cars. No upward chain.

## **Accommodation & Amenities**

- Substantial Detached Period Home
- Backing onto Bridgford Park
- A Few Minutes' Walk to Central Avenue
- Driveway Parking for Two Cars
- Well Proportioned Rooms with High Ceilings
- Huge Potential to Extend Subject to Planning
- Large Rear Garden Adjoining Bridgford Park
- Gas Central Heating & Double Glazing
- · No Upward Chain