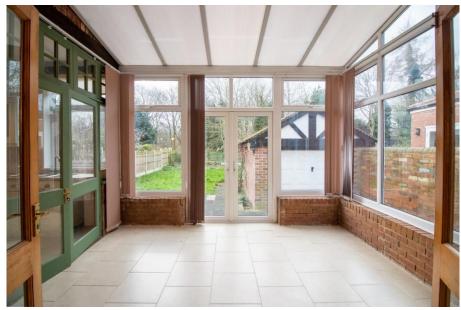

## 148 Edward Road, West Bridgford, NG2 5GF

A substantial detached period home with a large rear garden that backs onto Bridgford Park and is only a few minutes walk from Central Avenue. The property enjoys generous proportioned rooms and high ceilings with the footprint of a four bed and offers huge potential to extend subject to planning. An impressive sized entrance hall leads to three reception rooms and a breakfast kitchen. There is a downstairs wc. Upstairs there are three bedrooms, one with en-suite and a shower room. Driveway parking for two cars. No upward chain.

## **Accommodation & Amenities**

- Substantial Detached Period Home
- Backing onto Bridgford Park
- A Few Minutes' Walk to Central Avenue
- Driveway Parking for Two Cars
- Well Proportioned Rooms with High Ceilings
- Huge Potential to Extend Subject to Planning
- Large Rear Garden Adjoining Bridgford Park
- Gas Central Heating & Double Glazing
- · No Upward Chain