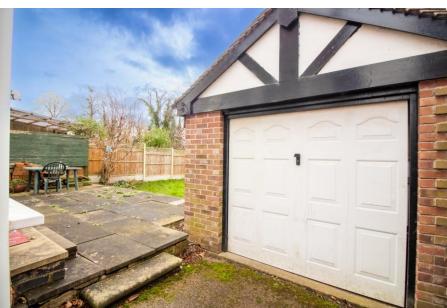

## 148 Edward Road, West Bridgford, NG2 5GF

A substantial detached period home with a large rear garden that backs onto Bridgford Park and is only a few minutes walk from Central Avenue. The property enjoys generous proportioned rooms and high ceilings with the footprint of a four bed and offers huge potential to extend subject to planning. An impressive sized entrance hall leads to three reception rooms and a breakfast kitchen. There is a downstairs wc. Upstairs there are three bedrooms, one with en-suite and a shower room. Driveway parking for two cars. No upward chain.

## **Accommodation & Amenities**

- Substantial Detached Period Home
- Backing onto Bridgford Park
- A Few Minutes' Walk to Central Avenue
- Driveway Parking for Two Cars
- Well Proportioned Rooms with High Ceilings
- Huge Potential to Extend Subject to Planning
- Large Rear Garden Adjoining Bridgford Park
- Gas Central Heating & Double Glazing
- · No Upward Chain