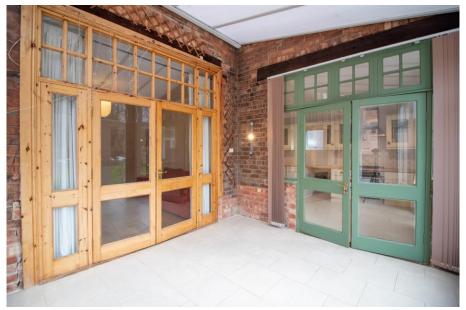

## 148 Edward Road, West Bridgford, NG2 5GF

A substantial detached period home with a large rear garden that backs onto Bridgford Park and is only a few minutes walk from Central Avenue. The property enjoys generous proportioned rooms and high ceilings with the footprint of a four bed and offers huge potential to extend subject to planning. An impressive sized entrance hall leads to three reception rooms and a breakfast kitchen. There is a downstairs wc. Upstairs there are three bedrooms, one with en-suite and a shower room. Driveway parking for two cars. No upward chain.

## **Accommodation & Amenities**

- Substantial Detached Period Home
- Backing onto Bridgford Park
- A Few Minutes' Walk to Central Avenue
- Driveway Parking for Two Cars
- Well Proportioned Rooms with High Ceilings
- Huge Potential to Extend Subject to Planning
- Large Rear Garden Adjoining Bridgford Park
- Gas Central Heating & Double Glazing
- · No Upward Chain