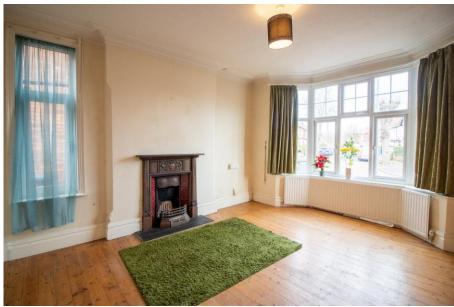

## 148 Edward Road, West Bridgford, NG2 5GF

A substantial detached period home with a large rear garden that backs onto Bridgford Park and is only a few minutes walk from Central Avenue. The property enjoys generous proportioned rooms and high ceilings with the footprint of a four bed and offers huge potential to extend subject to planning. An impressive sized entrance hall leads to three reception rooms and a breakfast kitchen. There is a downstairs wc. Upstairs there are three bedrooms, one with en-suite and a shower room. Driveway parking for two cars. No upward chain.

## **Accommodation & Amenities**

- Substantial Detached Period Home
- Backing onto Bridgford Park
- A Few Minutes' Walk to Central Avenue
- Driveway Parking for Two Cars
- Well Proportioned Rooms with High Ceilings
- Huge Potential to Extend Subject to Planning
- Large Rear Garden Adjoining Bridgford Park
- Gas Central Heating & Double Glazing
- · No Upward Chain